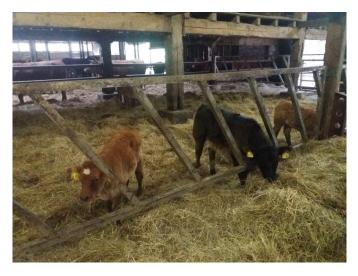

#### **1** Description of the innovation

The whole livestock farming system is based on grass. The predominant part of the ration consists of roughage in the form of pasture fodder and hay. In winter the roughage is also used as bedding, so the animals feed and rest at the same time.

Throughout the year the herd of cows move freely within the pasture area and can choose between pasture and stable. The feed and bedding takes place on the own area in the summer (during summer they harvest hay on some grassland farm areas instead of grazing). The pastures are consolidated around the stable, so pathways for the herd of cows are short enough.

#### **Animal Performance**

Cows: 58

Bulls: 2

Breed type 1: Angus

- Breed type 2: HF
- Breed type 3: Limousin