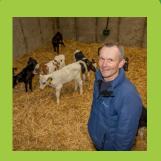

# Farm description

### STRUCTURE

Annual work units (AWU): 2

Main animal type: Dairy

Number of reproductive animals: 160

Breed type: Fr

Average stocking rate (agriculture area)

(LU/ha UAA): 2.95

ANIMAL PERFORMANCE