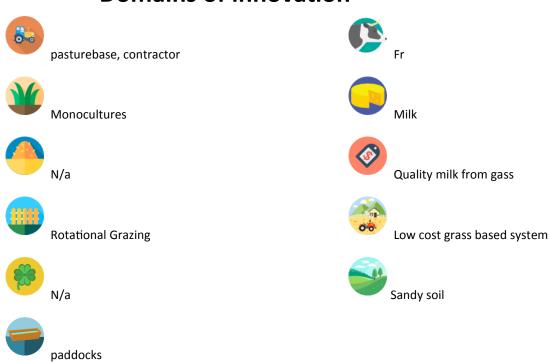

# **1** Description of the innovation

- Grazing with monocultures and mixtures
- Focusing on higher production and lower costs
- Reseeding monocultures and identifying best performing varieties
- Increase grass yield and grass quality per hectare
- Soil fertility and grazing infrastructure
- Economic results
- Moorepark research
- Increase output and reduce costs by increasing the amount of grass in the diet of the cows
- Pasturebase Ireland

### WHY IT IS WORKING

- Reseeding monocultures and identifying best performing varieties
- Increase grass yield and grass quality per hectare
- Increase grass grown and utilised per hectare from veriety selection
- Soil fertility and grazing infrastructure
- Moorepark research
- Increase output and reduce costs by increasing the amount of grass in the diet
- Pasturebase Ireland

# **Domains of innovation**