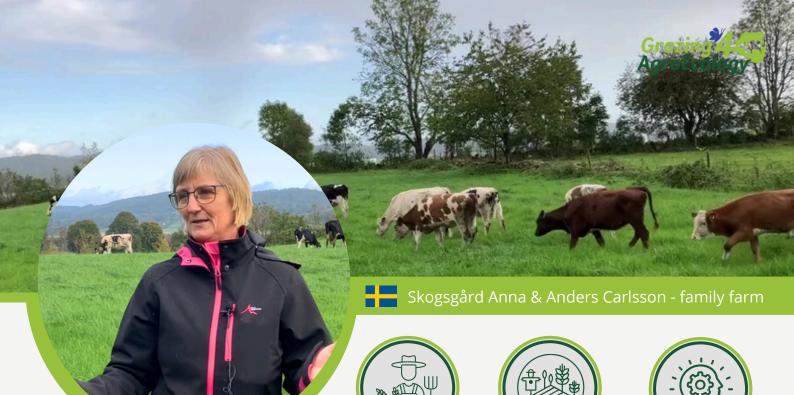

**Anna & Anders** 

## Carlsson FOSTER COWS ON SEMI-NATURAL GRASSLANDS

Anna and Anders Carlsson run the farm Skogsgård in Southern Sweden with certified organic dairy production and 220 dairy cows and 20 suckler cows. The area has a lot of available pastures, but there are not enough grazing animals. Semi-natural grasslands and temporary grasslands are not suitable for young animals due to the high level of parasites. Anna and Anders tried to find a way to make use of this land. As the production is certified organic the calves are not fed with powdered milk but with the cow's milk. One year ago, Anna and Anders started to make foster cows out of dairy cows, that for various reasons, didn't fit in the dairy production. They might have low milk yield or udder health problems. They might also be with calf and ready for calving in October. The cows are given 2-3 calves and they are let out on the seminatural grasslands. This way, calves born in spring can graze on pastures. Anna and Anders see several benefits of this system. The calves adapt gradually to the parasite level when they graze together with the Less work is another great advantage, as the calves don't have to be given milk. This way Anna and Anders can use pastures that otherwise wouldn't be used. The calves learn how to graze, they get used to being outdoor and are not afraid of fences. The animals are easier to manage and they grow well. It's important to find the right cows for the task and to let the animals get used to each other. Some cows are not willing at all and are deselected, while others suit well in the system and are fine with taking care