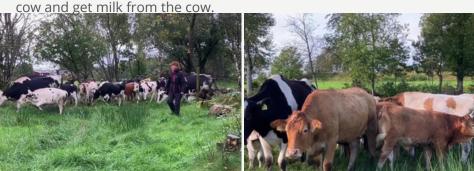

## Carlsson FOSTER COWS ON SEMI-NATURAL GRASSLANDS

Anna and Anders Carlsson run the farm Skogsgård in Southern Sweden with certified organic dairy production and 220 dairy cows and 20 suckler cows. The area has a lot of available pastures, but there are not enough grazing animals. Semi-natural grasslands and temporary grasslands are not suitable for young animals due to the high level of parasites. Anna and Anders tried to find a way to make use of this land. As the production is certified organic the calves are not fed with powdered milk but with the cow's milk. One year ago, Anna and Anders started to make foster cows out of dairy cows, that for various reasons, didn't fit in the dairy production. They might have low milk yield or udder health problems. They might also be with calf and ready for calving in October. The cows are given 2-3 calves and they are let out on the seminatural grasslands. This way, calves born in spring can graze on pastures. Anna and Anders see several benefits of this system. The calves adapt gradually to the parasite level when they graze together with the Less work is another great advantage, as the calves don't have to be given milk. This way Anna and Anders can use pastures that otherwise wouldn't be used. The calves learn how to graze, they get used to being outdoor and are not afraid of fences. The animals are easier to manage and they grow well. It's important to find the right cows for the task and to let the animals get used to each other. Some cows are not willing at all and are deselected, while others suit well in the system and are fine with taking care