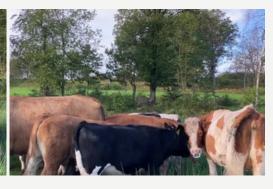

## Carlsson FOSTER COWS ON SEMI-NATURAL GRASSLANDS

Anna and Anders Carlsson run the farm Skogsgård in Southern Sweden with certified organic dairy production and 220 dairy cows and 20 suckler cows. The area has a lot of available pastures, but there are not enough grazing animals. Semi-natural grasslands and temporary grasslands are not suitable for young animals due to the high level of parasites. Anna and Anders tried to find a way to make use of this land. As the production is certified organic the calves are not fed with powdered milk but with the cow's milk. One year ago, Anna and Anders started to make foster cows out of dairy cows, that for various reasons, didn't fit in the dairy production. They might have low milk yield or udder health problems. They might also be with calf and ready for calving in October. The cows are given 2-3 calves and they are let out on the seminatural grasslands. This way, calves born in spring can graze on pastures. Anna and Anders see several benefits of this system. The calves adapt gradually to the parasite level when they graze together with the Less work is another great advantage, as the calves don't have to be given milk. This way Anna and Anders can use pastures that otherwise wouldn't be used. The calves learn how to graze, they get used to being outdoor and are not afraid of fences. The animals are easier to manage and they grow well. It's important to find the right cows for the task and to let the animals get used to each other. Some cows are not willing at all and are deselected, while others suit well in the system and are fine with taking care